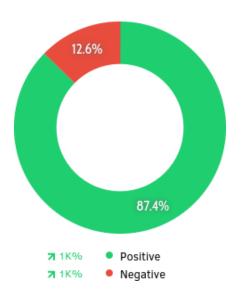

### Web and social data: sentiment analysis (PRADA)

Example: Sentiment analysis on Prada brand. International comparision.