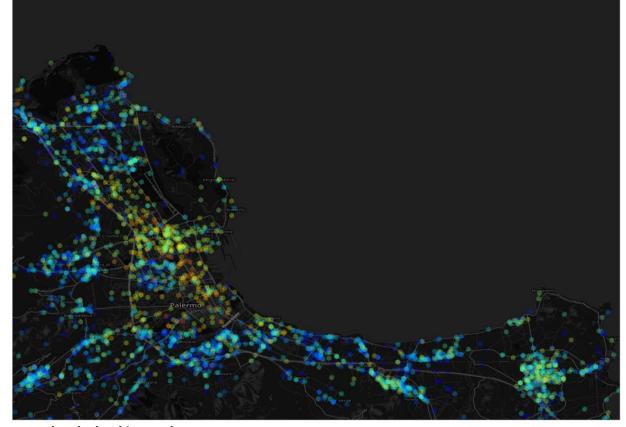

# MRESEARCH Social and web data: facebook checkins

Facebook checkins - Bologna: leisure Vs business

Social Data for demand predictions: facebook checkins geographical distribution

Facebook checkins -Palermo