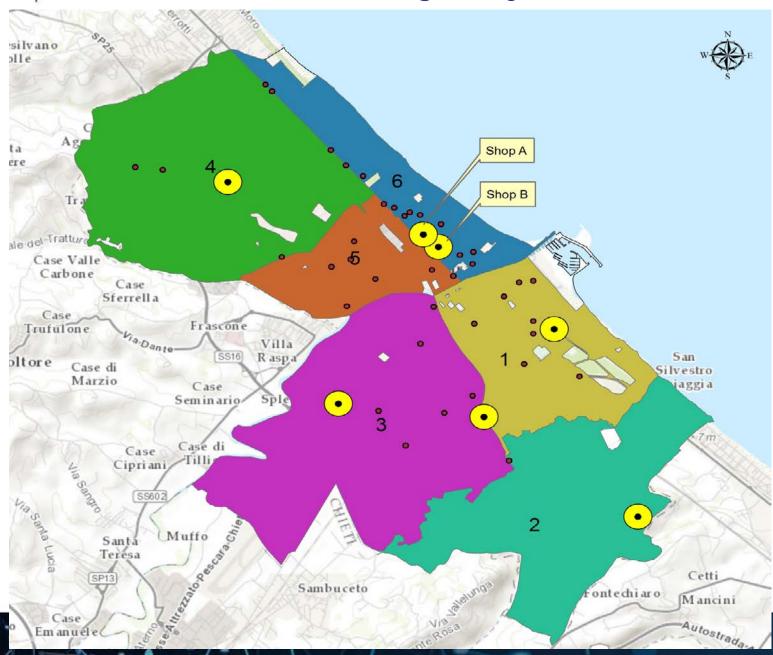

# M RESEARCH Geo-data

Retailers distribution in Pescara

# M RESEARCH Geo-data: segmentation

Example: children's clothing stores location

# M RESEARCH Geo-data: demand analysis

Example: children's clothing stores location and demand for children's clothing

# M RESEARCH Geo-data: supply analysis

Example: competitors attractiveness

# M RESEARCH Geo-data: gravity models

# Gravity models for predictions of:

- Optimal location for new activities
- Sales / Distribution
   Network Optimization
- Definition of business objectives for agents or branches
- Evaluation of entry fees and royalties in franchise contracts