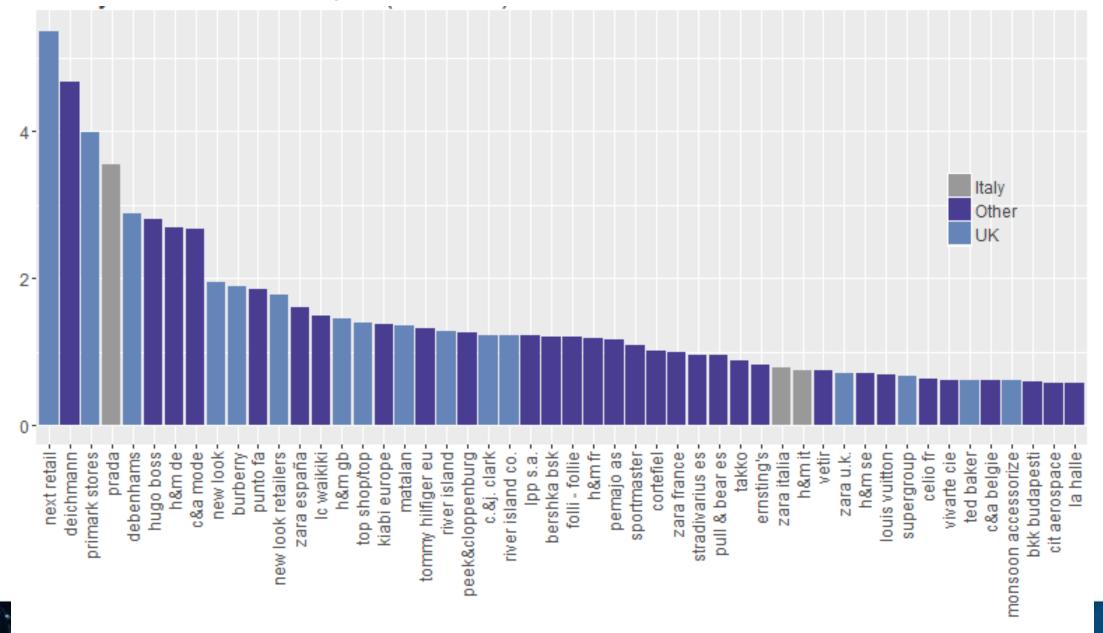

# MRESEARCH Company data (balance sheet data): turnover

Top 50
European
retailers:
British and
Italian
companies.
Last year
available
turnover

(Billions €)