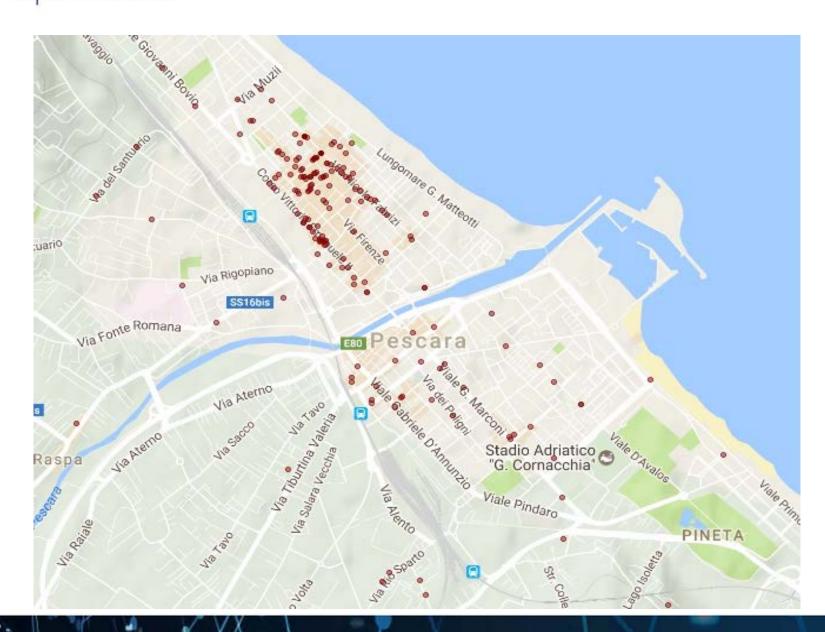

|                         |          |              |              |                                |                        |  |
|    |                             |                           |              | The second secon |                         |          |              |              |                                |                        |  |

# M RESEARCH Geo-data



Retailers distribution in Pescara

# M RESEARCH Geo-data: segmentation



Example: children's clothing stores location

# M RESEARCH Geo-data: demand analysis



Example: children's clothing stores location and demand for children's clothing

# M RESEARCH Geo-data: supply analysis



Example: competitors attractiveness

# M RESEARCH Geo-data: gravity models



# Gravity models for predictions of:

- Optimal location for new activities
- Sales / Distribution
   Network Optimization
- Definition of business objectives for agents or branches
- Evaluation of entry fees and royalties in franchise contracts

# M RESEARCH

# «Panel» data (company data ): «Benchmarking» and «Peer Group» Analisys

Comparison of given (usually operating) metrics in a peer group (the comparable "universe") to those