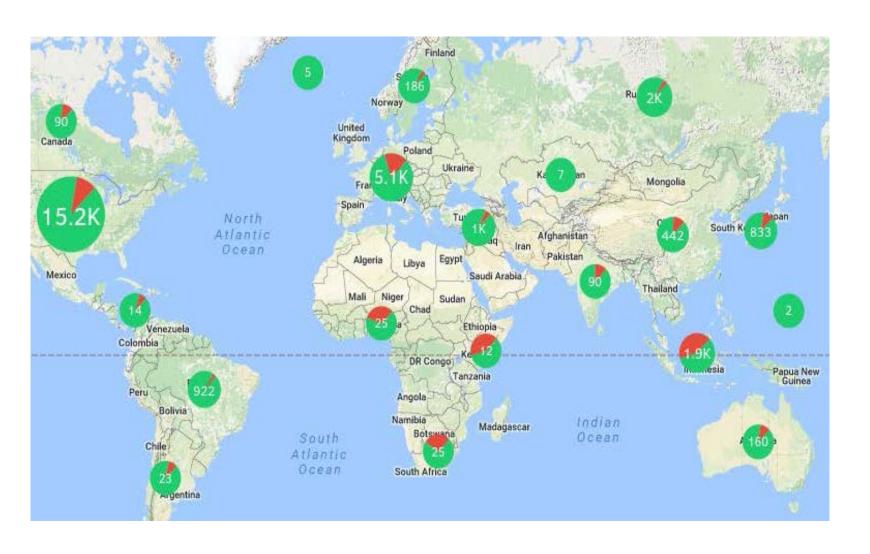

### Web and social data: sentiment analysis (PRADA)

Example: Sentiment analysis on Prada brand. International comparision.