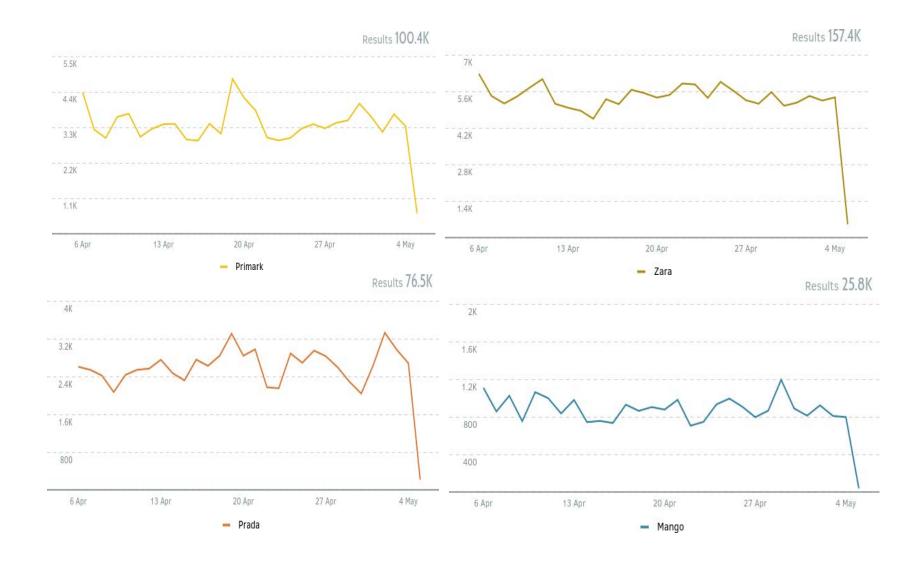

|          |          |
| Company 7    | 3.302618 | 2          |                     |          |          |
| Company 8    | 4.410429 | 2          |                     |          |          |
| Company 9    | 15.90522 | 2          |                     |          |          |
| Company 10   | 0.592395 | 3          | 0.610116            | 2.014794 | 3.765659 |
| Company 11   | 1.837795 | 3          |                     |          |          |
| Company 12   | 12.11118 | 4          | -1.13804            | 1.536621 | 3.338765 |
| Company 13   | 4.760151 | 5          | -0.00321            | 2.01009  | 4.962893 |



### Web and social data: sentiment analysis (PRADA)



Example: Sentiment analysis on Prada brand. International comparision.





### Dati web e social: mentions



Example: mention trands of selected brands

# MRESEARCH Social and web data: facebook checkins



Facebook checkins - Bologna: leisure Vs business

Social Data for demand predictions: facebook checkins geographical distribution



Facebook checkins -Palermo

# ...«scale approach»

INTERNATIONAL DATA

LOCAL DATA
(LOCAL GEO-DATA)

Small

Panel

Big

FIRM-LEVEL

DATA

(BALANCE SHEET DATA)

«SOCIAL» DATA



#### M Research s.r.l.

V.le G. d'Annunzio, 69 - 65127 <u>Pescara</u> Via Festa del Perdono, 10 - 20122 <u>Milano</u>

Tel +39 02 87167506 Fax +39 02 86882806 www.mresearch.it info@mresearch.it Skype: mresearchsrl

C.F. e P.IVA: 02160100687