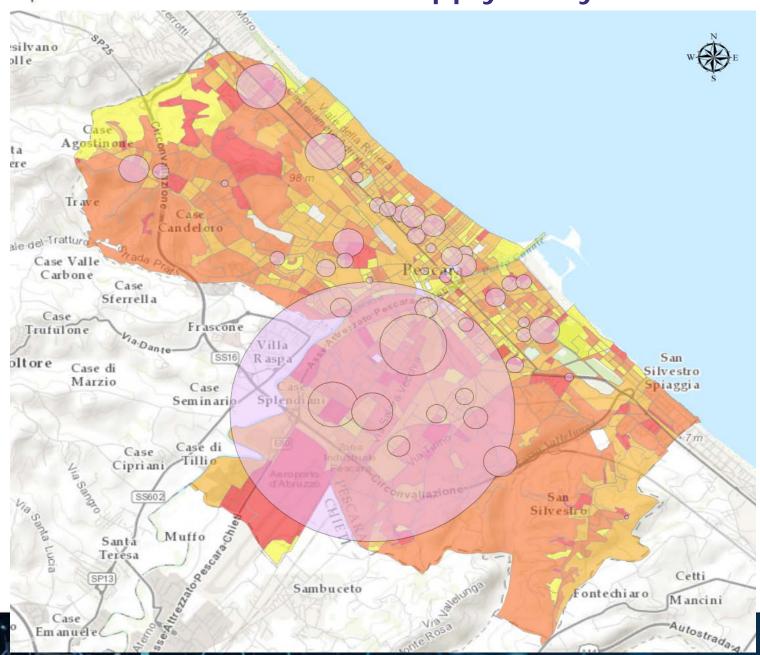

|                         |          |              |              |                                |                        |  |
|    |                             |                           |              | The second secon |                         |          |              |              |                                |                        |  |

# M RESEARCH Geo-data



Retailers distribution in Pescara

# M RESEARCH Geo-data: segmentation



Example: children's clothing stores location

# M RESEARCH Geo-data: demand analysis



Example: children's clothing stores location and demand for children's clothing

# M RESEARCH Geo-data: supply analysis



Example: competitors attractiveness

# M RESEARCH Geo-data: gravity models



# Gravity models for predictions of:

- Optimal location for new activities
- Sales / Distribution
   Network Optimization
- Definition of business objectives for agents or branches
- Evaluation of entry fees and royalties in franchise contracts

# M RESEARCH

# «Panel» data (company data ): «Benchmarking» and «Peer Group» Analisys

Comparison of given (usually operating) metrics in a peer group (the comparable "universe") to those of a target company.

- Selecting the Peer Group => Database (...as rich as possible!): sector of activity, type of firms (size, location, independence, growth history etc...)
- Compute the key indicators for the group and the target firm
- Evualuation: median, IQ range, etc...
- Com