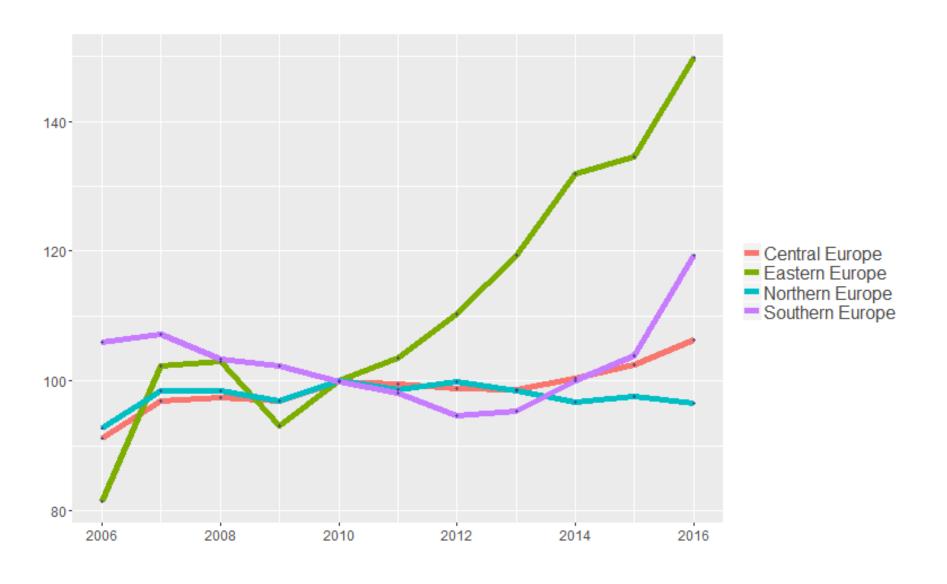

# M|RESEARCH Sectoral data (Eurostat): Turnover

Turnover Trends in European macro-regions