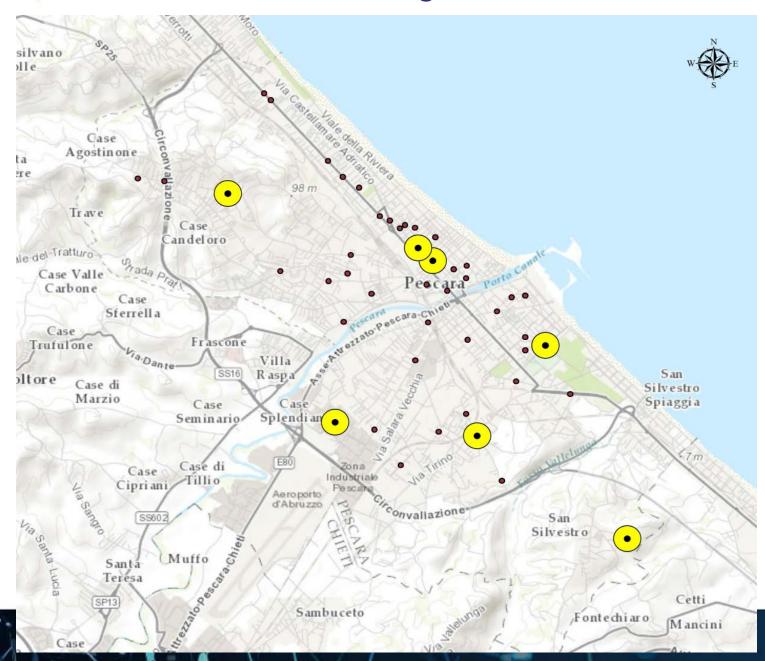

# M RESEARCH Geo-data: segmentation

Example: children's clothing stores location