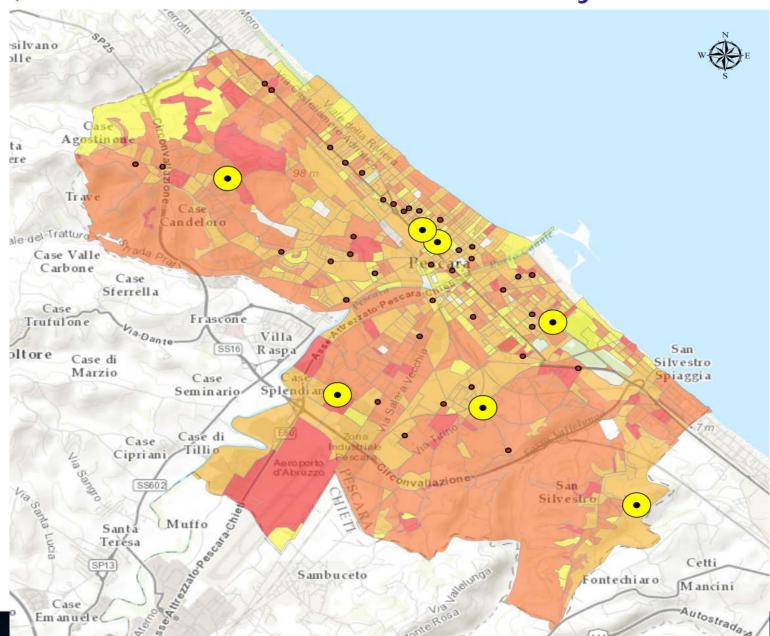

# M RESEARCH Geo-data: demand analysis

Example: children's clothing stores location and demand for children's clothing