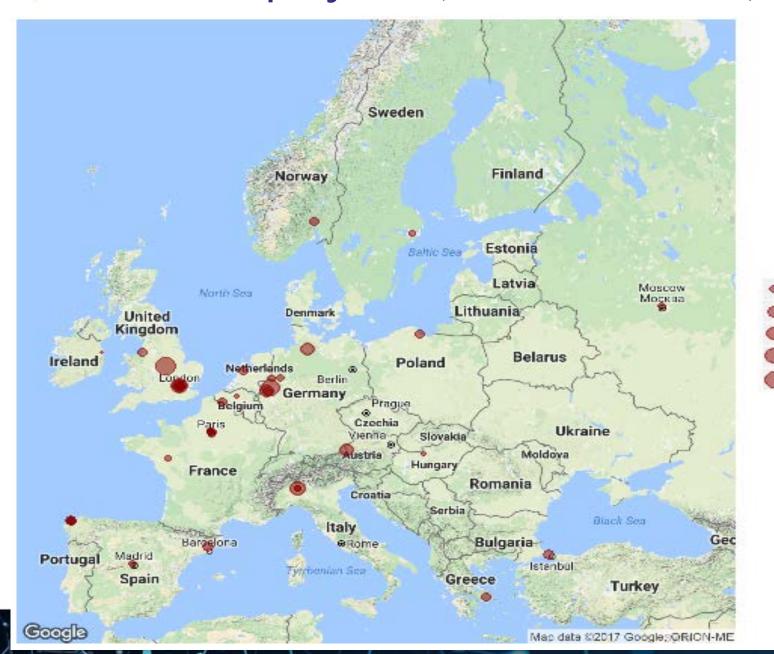

# MRESEARCH Company data (balance sheet data): geographical distribution

Geographical distribution of the Top50 fashion retailers.

Last year available turnover (Billions €)