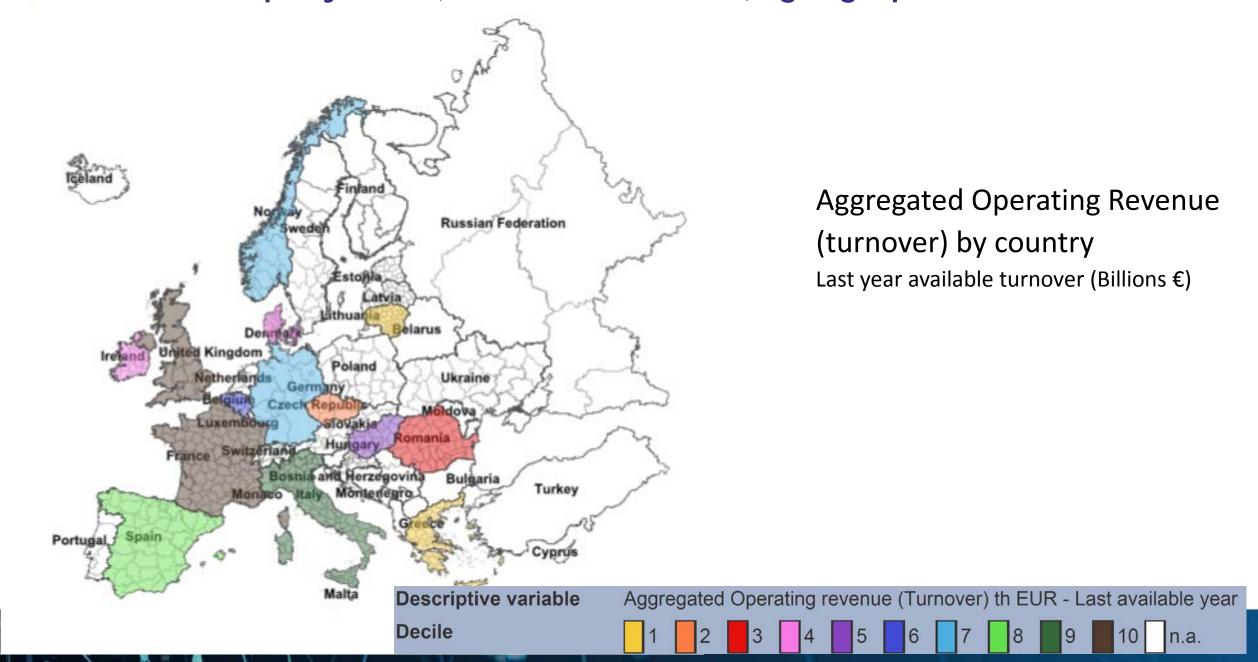

# MRESEARCH Company data (balance sheet data): turnover

Top 50
European
retailers:
British and
Italian
companies.
Last year
available
turnover

(Billions €)