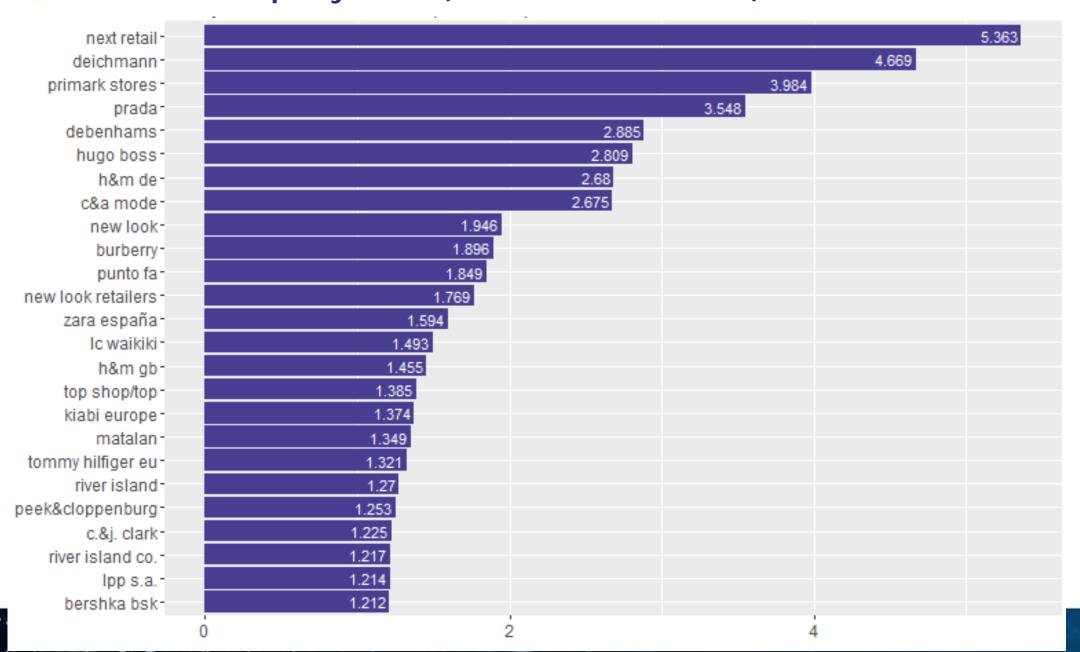

# MRESEARCH Company data (balance sheet data): turnover

Top 25 fashion retailers by turnover.
Last year available turnover (Billions €)