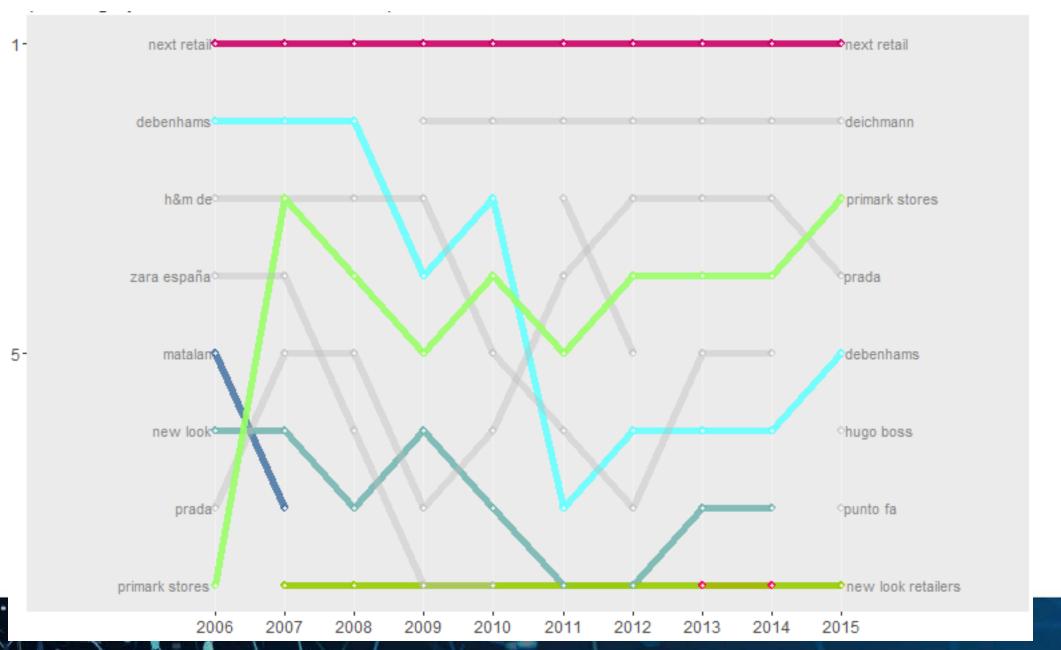

# MRESEARCH Company data (balance sheet data): turnover

Top 8 retailers: ranking evolution. British retailers in evidence.
Ranking turnover. Years 2006-2015.