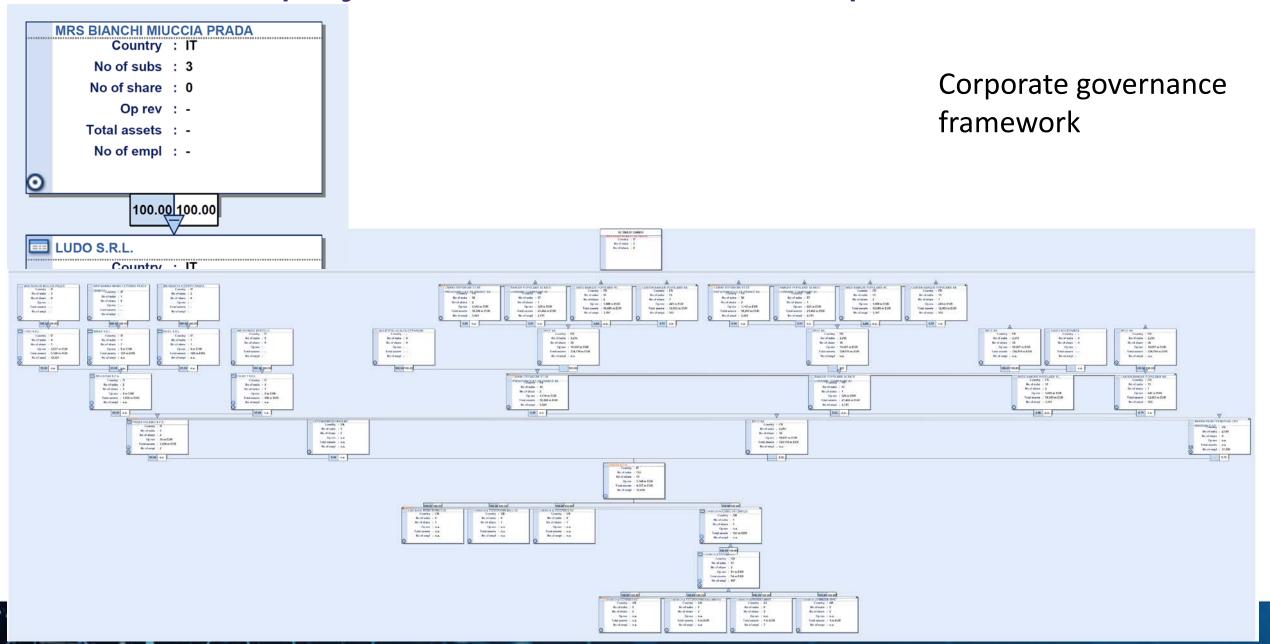

# Company data (balance sheet data): corporate framework

#### M RESEARCH Company data (balance sheet data): corporate framework